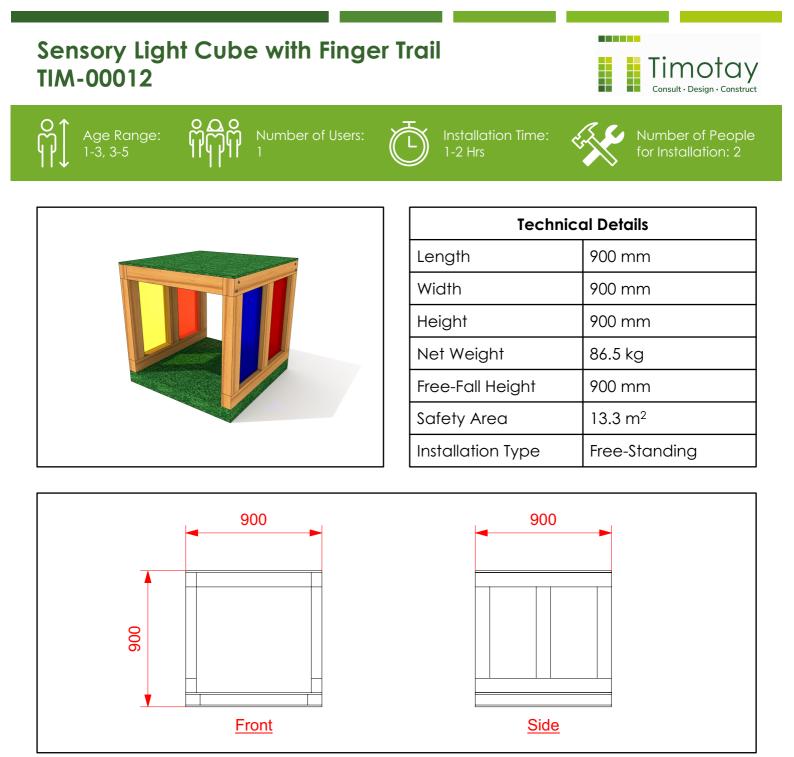

## **Material Specification**

- Sustainably sourced (FSC or PEFC accredited) softwood <u>Timber</u>. Pressure treated in accoradance with EN 351-1 and EN 335-2, using Tanalith E wood preservative.
- Minimum 12.5mm thick UV and wear/corrosion resistant High-Density Polyethylene panel(s).
- 5mm thick UV and wear/corrosion resistant cast <u>Acrylic</u> panel(s).
- Medium pile (approximately 28mm) UV and wear resistant Play-Grade Grass.
- Stainless steel or annodised aluminium Product Badge, inclduing all required information.
- Stainless steel or corrosion resistant/treated steel Fixings.