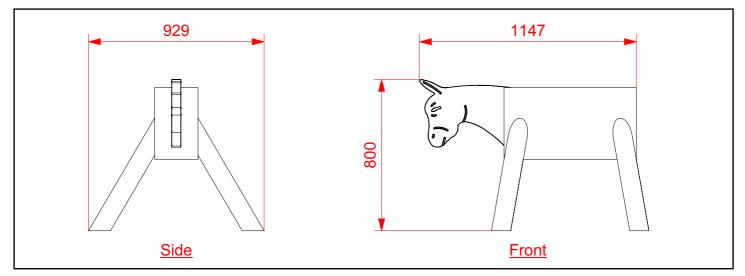

## **Grass Donkey** Timotay **TIM-00008** Consult • Design • Constru Number of Users: ge Range: Number of People 3, 3-5, 5-10 0.5 Hrs for Installation: 1-2 **Technical Details** Length 1147 mm 929 mm Width 800 mm Height Net Weight 51.5 kg Free-Fall Height 800 mm 11.5 m<sup>2</sup> Safety Area Free-Standing Installation Type