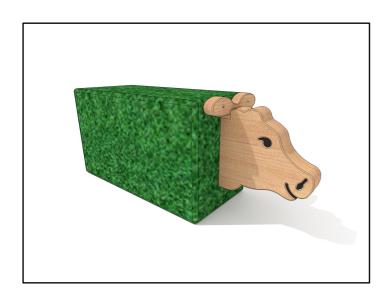

## Grass Cow TIM-00005

| Technical Details |               |
|-------------------|---------------|
| Length            | 715 mm        |
| Width             | 230 mm        |
| Height            | 290 mm        |
| Net Weight        | 21.5 kg       |
| Free-Fall Height  | 290 mm        |
| Safety Area       | N/A           |
| Installation Type | Free-Standing |