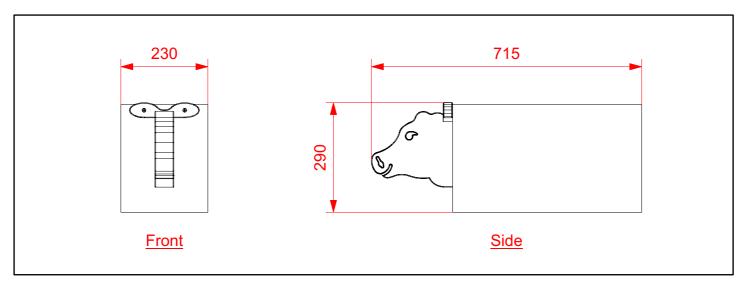

## Grass Cow TIM-00005

| Technical Details |               |
|-------------------|---------------|
| Length            | 715 mm        |
| Width             | 230 mm        |
| Height            | 290 mm        |
| Net Weight        | 21.5 kg       |
| Free-Fall Height  | 290 mm        |
| Safety Area       | N/A           |
| Installation Type | Free-Standing |