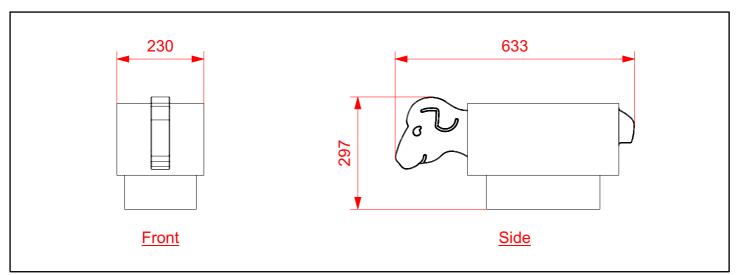

## Grass Sheep - Green TIM-00001

| Technical Details |               |
|-------------------|---------------|
| Length            | 633 mm        |
| Width             | 230 mm        |
| Height            | 297 mm        |
| Net Weight        | 14 kg         |
| Free-Fall Height  | 297 mm        |
| Safety Area       | N/A           |
| Installation Type | Free-Standing |