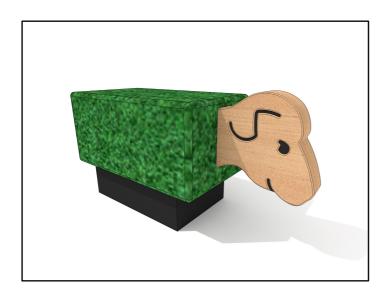

## Grass Sheep - Green TIM-00001

| Technical Details |               |
|-------------------|---------------|
| Length            | 633 mm        |
| Width             | 230 mm        |
| Height            | 297 mm        |
| Net Weight        | 14 kg         |
| Free-Fall Height  | 297 mm        |
| Safety Area       | N/A           |
| Installation Type | Free-Standing |