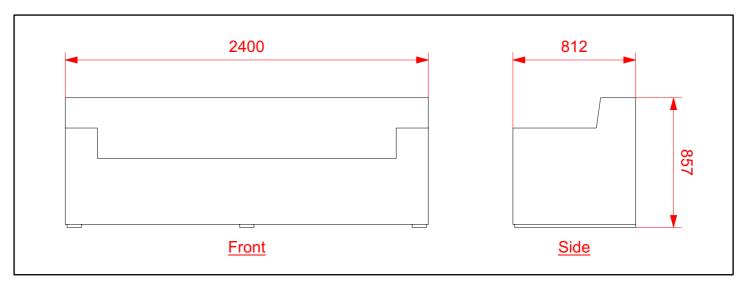

## Grass Sofa TIM-00011

Age Range: 3-5, 5-10, 10+

Number of Users:

| Technical Details |                     |
|-------------------|---------------------|
| Length            | 2400 mm             |
| Width             | 812 mm              |
| Height            | 857 mm              |
| Net Weight        | 106.5 kg            |
| Free-Fall Height  | 857 mm              |
| Safety Area       | 18.7 m <sup>2</sup> |
| Installation Type | Free-Standing       |