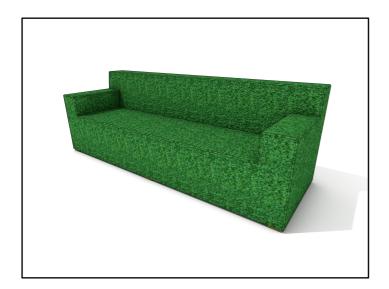

## Grass Sofa TIM-00011

Age Range: 3-5, 5-10, 10+

Number of Users:

| Technical Details |                     |
|-------------------|---------------------|
| Length            | 2400 mm             |
| Width             | 812 mm              |
| Height            | 857 mm              |
| Net Weight        | 106.5 kg            |
| Free-Fall Height  | 857 mm              |
| Safety Area       | 18.7 m <sup>2</sup> |
| Installation Type | Free-Standing       |